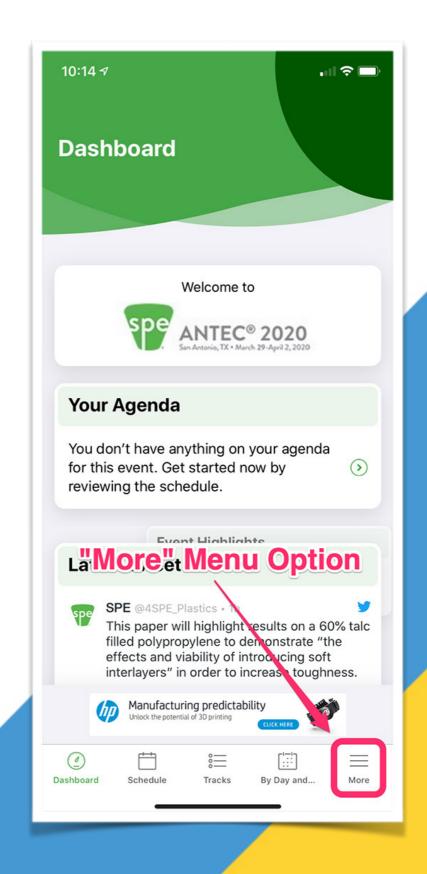

# Creating a login from the ANTEC® 2020 Event in the App

Click on the **More** option on the menu at the bottom right of the screen.

On the More screen, click on the menu option Account – not logged in.