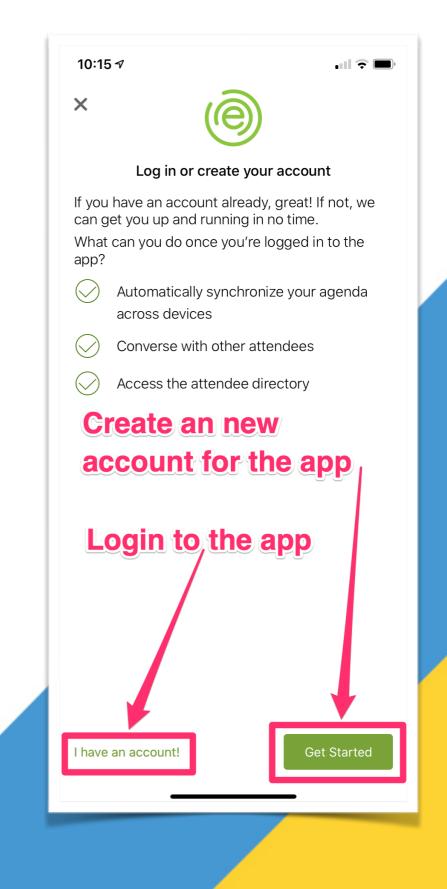

Once you clicked "Account - not logged in", you'll land on the "Log in or create your account" screen.

Click the Get Started button.

It will take you to the sign-up screen, enter the email address used to register for ANTEC® 2020.