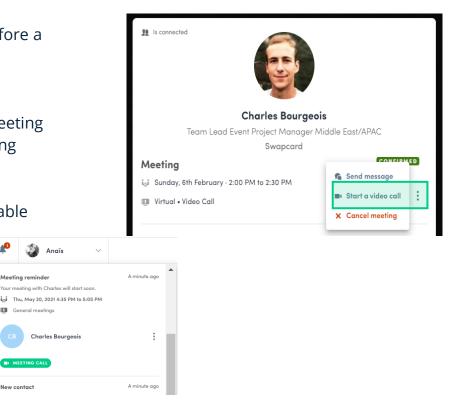

#### How to have a virtual meeting?

5 minutes before a virtual meeting and 15 minutes before a face-to-face meeting you will receive a reminder email from which you can click to access the meeting.

If you are already on the platform you can start the meeting by going to the profile of the person you have a meeting with, and click the "Meeting call" button.

This will launch the video call. This button is only available if the meeting is confirmed.

SPEAKERS

Meetina reminde

MEETING CAL

New contact

**Note:** You can also access a meeting directly from the meeting notification.