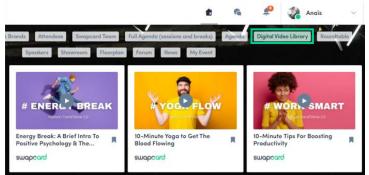

#### How to watch sessions on-demand?

The event organizer can make sessions available to watch on-demand.

You can access on-demand sessions through the schedule by clicking on past sessions.

There may be an **On-demand**, **Replay** or **Digital Video Library** button added by the organizer on the homepage. This is where content is available to watch after the event has ended.