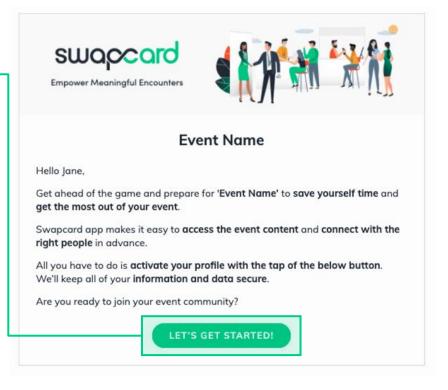

#### Logging in for the first time

You will receive an email similar to **this one** with a button redirecting you to a login page. It will lead to the account that was automatically created for you by the platform after you registered for the event. A window will then suggest creating a password for your account.