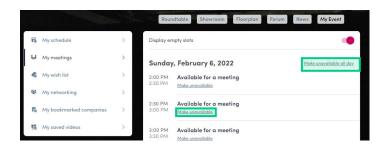

If you see **time slots** appearing on people's profiles, it means that the organizer has made it possible for you to book meetings with them. Slots disappear once booked.

You can manage your **availability for meetings** by going to the **My meetings** tab in **My Event.** Making yourself unavailable all day or at specific times will remove meeting slots.