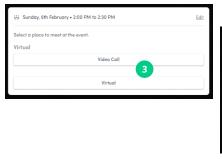

#### How to request a meeting

Access a person's profile (i.e.: from the Attendees button)

- Click on one of the suggested meeting slots.
  For more slots click "see more slots"
- After selecting a slot and choosing a location for the meeting, write a note to the person you would like to meet.

**Note:** If you plan to meet virtually, select Online or Virtual Meeting when choosing the location.