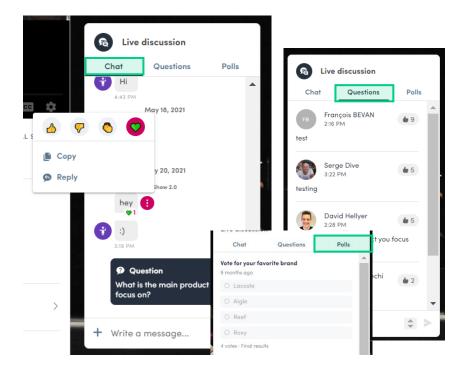

#### How to interact during a session

With "Live discussion," you can chat with other attendees, ask **questions** to the speakers, and answer **polls** created by the organizers or speakers.

You can react and answer to other people's messages, or delete your message by clicking on the three dots next to it.

Questions will be sorted by upvotes where the most liked questions will rise to the top.

The live discussion should be open when sessions are ongoing. If you do not see it on the bottom right to open it.