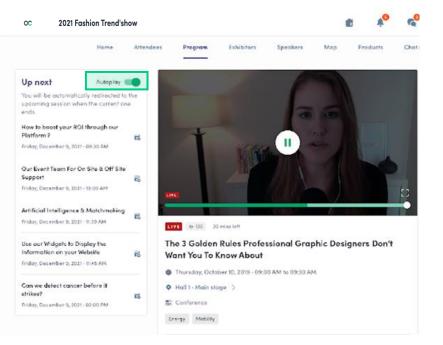

#### What is auto-follow?

The auto-follow feature is activated by default when you click on a "Live" schedule button.

This feature allows a seamless experience when watching sessions since it will take you from one session to the next every time a session is completed.

To deactivate it, simply **toggle it off** on the upper left side of your screen.

**Note:** The auto-follow is never active if you arrive on the session page without clicking a live button or tab.