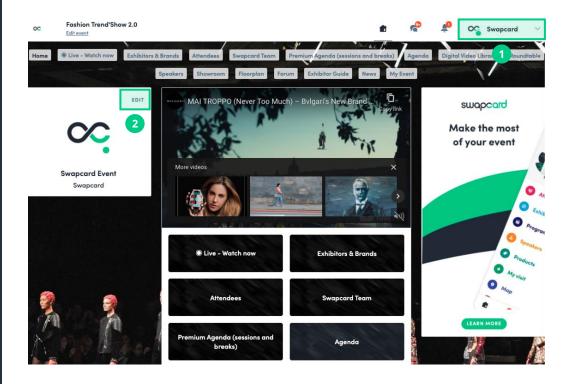

#### How to edit your profile (1/2)

There are two ways of **accessing your profile**:

From the drop-down on the upperright corner of your screen, click "**My profile**."

On the left side of your screen next to your photo, click "**Edit**."

2

You'll be redirected to your profile where you can edit your information.