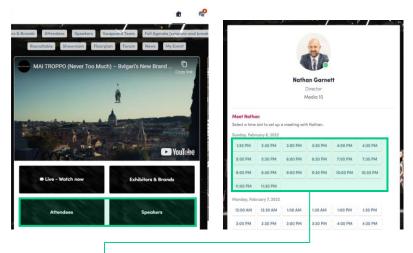

#### How to request a meeting

Access a person's profile (i.e.: from the Attendees button)

- Click on one of the suggested meeting slots.
  For more slots click "see more slots"
- After selecting a slot and choosing a location for the meeting, write a note to the person you would like to meet.

Once done, click "Send meeting request"

Charles Bourgeois Team Lead Event Project Manager Middle East/APAC Swapcard

| Select a time | slot to set up | a meeting with | h Charles. | 2       |         |
|---------------|----------------|----------------|------------|---------|---------|
| Sunday, Febr  | uary 6, 2022   |                |            |         |         |
| 2:00 PM       | 2:30 PM        | 3:00 PM        | 3:30 PM    | 4:00 PM | 4:30 PM |