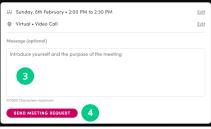

#### How to request a meeting

Access a person's profile (i.e.: from the Attendees button)

- Click on one of the suggested meeting slots.
  For more slots click "see more slots"
- After selecting a slot and choosing a location for the meeting, write a note to the person you would like to meet.

Once done, click "Send meeting request"

Charles Bourgeois Team Lead Event Project Manager Middle East/APAC Swapcard

| Select a time | slot to set up | a meeting with | h Charles. | 2       |         |
|---------------|----------------|----------------|------------|---------|---------|
| Sunday, Febr  | uary 6, 2022   |                |            |         |         |
| 2:00 PM       | 2:30 PM        | 3:00 PM        | 3:30 PM    | 4:00 PM | 4:30 PM |