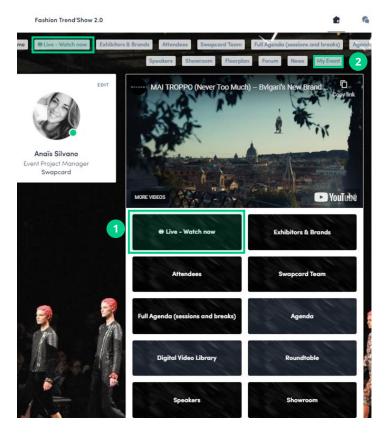

#### How to access an ongoing live session

There are several ways to access an ongoing live session.

From your **Event Home**, click the "**Live session**" button. If there is a live session, the live button should also be present as a tab on the top navigation bar.

You will get redirected to the ongoing session, or the following one if nothing is happening at that time.

You can also access it from the "**Event schedule**" or "**My Event**" tab. Click on the ongoing session to reach the session page.

#### How to watch sessions on-demand?

The event organizer can make sessions available to watch on-demand.

You can access on-demand sessions through the schedule by clicking on past sessions.

There may be an **On-demand**, **Replay** or **Digital Video Library** button added by the organizer on the homepage. This is where content is available to watch after the event has ended.