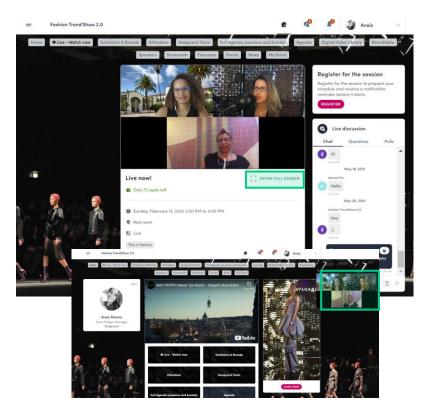

#### Less than **24 hours** before a live stream session a countdown will show on the session page

Streaming will start Monday, April 20, 2020 4:40 PM

06 03 18

As soon as the session begins, the video will be displayed at the top of the session page and will start automatically. You can refresh the page if it does not.

You will then be able to watch the video, in **full screen** mode if you wish, or continue to browse the app while watching the session in a **pop-out window**.