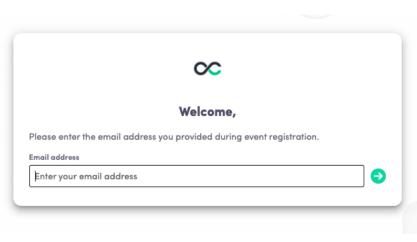

#### Logging in when you already have an account

Access your account by going to <u>login.swapcard.com</u> Enter the email you used to register for your event, then enter your password. Click the arrow to connect.