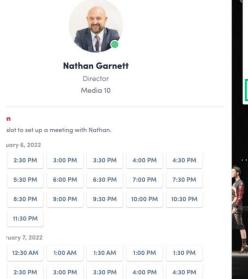

#### How to request a meeting

Access a person's profile (i.e.: from the Attendees button)

- Click on one of the suggested meeting slots.
  For more slots click "see more slots"
- After selecting a slot and choosing a location for the meeting, write a note to the person you would like to meet.

Once done, click "Send meeting request"

Charles Bourgeois Team Lead Event Project Manager Middle East/APAC Swapcard

| Select a time | slot to set up | a meeting with | h Charles. | 2       |         |
|---------------|----------------|----------------|------------|---------|---------|
| Sunday, Febr  | uary 6, 2022   |                |            |         |         |
| 2:00 PM       | 2:30 PM        | 3:00 PM        | 3:30 PM    | 4:00 PM | 4:30 PM |