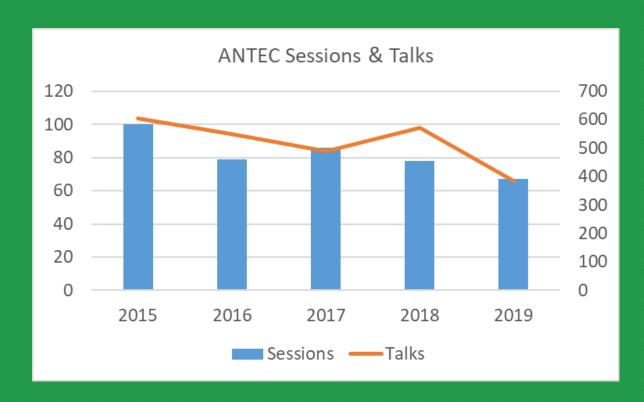

#### How can we use SPE as a driver for that value?

- Over 1000 plastic professionals in one place
- Specializing in nearly every aspect of plastics
- Representing both industry and academia
- From every corner of the globe

#### How can we use SPE as a driver for that value?

- Discussing over 60 different topics relevant to plastics
- In addition to plenary speakers responsible for shaping the future of plastics

#### How can we use SPE as a driver for that value?

- Discussing over 60 different topics relevant to plastics
- In addition to plenary speakers responsible for shaping the future of plastics
- Delivering more the 400 talks, each with an opportunity to enhance your specific research projects