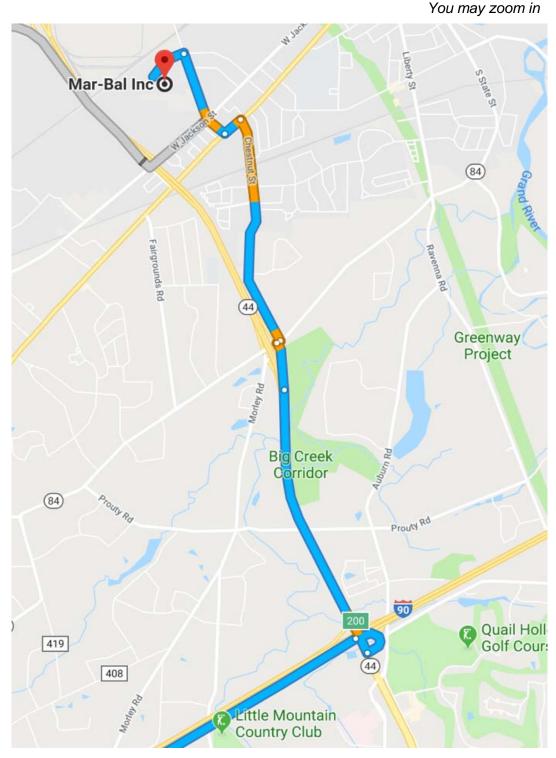

# **Directions to Meeting**

# From Cleveland / Akron

Take I-90 east to Exit 200 (SR44). Go south on SR44 and take exit for OH-84 and turn right at end of ramp. Turn left immediately on Chestnut (north). Follow Chestnut and then turn left on Mentor Ave and then right on Newell St. Turn left on Renaissance Parkway, Mar-Bal is on the left.